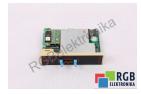

## SPECIFICATIONS

| MANUFACTURER | HITACHI            |
|--------------|--------------------|
| MODEL        | EM HIZAC           |
| CATEGORY     | PLC Systems        |
| WEIGHT       | 1.0 kg             |
| OTHER NAMES  | EMHIZAC   EM HIZAC |