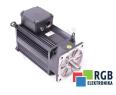

## Repair DSV100/M35-SRM-K BAUMULLER

We will repair every BAUMULLER device. If you cannot find the device that interests you, please contact us. We collect the devices **free of charge** via a courier or in person, thanks to which we are able to carry out the repair within several hours. We will diagnose your equipment **for free**, and if you do not decide on our service, you will not incur any costs. We offer **24 months warranty** for all completed repairs. We are available 24/7, also at weekends and on holidays. **Call us 24/7:** <u>+48 71</u> <u>750 09 77</u> and receive immediate help.

## SPECIFICATIONS

| MANUFACTURER | BAUMULLER        |
|--------------|------------------|
| MODEL        | DSV100/M35-SRM-K |
| CATEGORY     | AC and DC motors |
| WEIGHT       | 67.0 kg          |