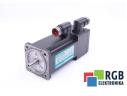

## Repair DS36-M BAUMULLER

We will repair every BAUMULLER device. If you cannot find the device that interests you, please contact us. We collect the devices **free of charge** via a courier or in person, thanks to which we are able to carry out the repair within several hours. We will diagnose your equipment **for free**, and if you do not decide on our service, you will not incur any costs. We offer **24 months warranty** for all completed repairs. We are available 24/7, also at weekends and on holidays. **Call us 24/7:** <u>+48 71</u> <u>750 09 77</u> and receive immediate help.

## SPECIFICATIONS

| MANUFACTURER | BAUMULLER        |
|--------------|------------------|
| MODEL        | DS36-M           |
| CATEGORY     | AC and DC motors |
| WEIGHT       | 3.0 kg           |