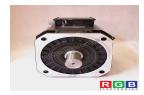

## Repair A06B-0857-B300#3000 FANUC

We will repair every FANUC device. If you cannot find the device that interests you, please contact us. We collect the devices **free of charge** via a courier or in person, thanks to which we are able to carry out the repair within several hours. We will diagnose your equipment **for free**, and if you do not decide on our service, you will not incur any costs. We offer **24 months warranty** for all completed repairs. We are available 24/7, also at weekends and on holidays. **Call us 24/7:** <u>+48 71 750 09 77</u> and receive immediate help.

## SPECIFICATIONS

| MANUFACTURER | FANUC                                                                                                                                                                                                     |
|--------------|-----------------------------------------------------------------------------------------------------------------------------------------------------------------------------------------------------------|
| MODEL        | A06B-0857-B300#3000                                                                                                                                                                                       |
| CATEGORY     | AC and DC motors                                                                                                                                                                                          |
| WEIGHT       | 85.0 kg                                                                                                                                                                                                   |
| OTHER NAMES  | A06B0857B300#3000   A06B0857 B300#3000  <br>A06B0857-B300#3000   A06B 0857B300#3000  <br>A06B 0857 B300#3000   A06B 0857-B300#3000  <br>A06B-0857B300#3000   A06B-0857 B300#3000  <br>A06B-0857-B300#3000 |