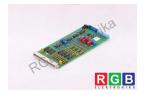

## **SPECIFICATIONS**

MANUFACTURER LEITZ

MODEL 301-312.029 CATEGORY PLC Systems WEIGHT 1.0 kg

OTHER NAMES 301312029 | 301312 029 | 301312.029 | 301

312029 | 301 312 029 | 301 312.029 | 301-312029 |

301-312 029 | 301-312.029