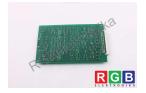

## Repair 301-350.091-007/01 LEITZ

We will repair every LEITZ device. If you cannot find the device that interests you, please contact us. We collect the devices free of charge via a courier or in person, thanks to which we are able to carry out the repair within several hours. We will diagnose your equipment for free, and if you do not decide on our service, you will not incur any costs. We offer 24 months warranty for all completed repairs. We are available 24/7, also at weekends and on holidays. Call us 24/7: +48 71 750 09 77 and receive immediate help.

## **SPECIFICATIONS**

MANUFACTURER LEITZ

MODEL 301-350.091-007/01 CATEGORY PLC Systems

**DIMENSIONS** 14.0 cm x 14.0 cm x 23.0 cm

WEIGHT 0.2 kg