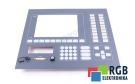

## Repair FRONT L-CON-TFT/24071 KEBA

We will repair every KEBA device. If you cannot find the device that interests you, please contact us. We collect the devices **free of charge** via a courier or in person, thanks to which we are able to carry out the repair within several hours. We will diagnose your equipment **for free**, and if you do not decide on our service, you will not incur any costs. We offer **24 months warranty** for all completed repairs. We are available 24/7, also at weekends and on holidays. **Call us 24/7:** <u>+48 71 750 09 77</u> and receive immediate help.

## SPECIFICATIONS

| MANUFACTURER | KEBA                  |
|--------------|-----------------------|
| MODEL        | FRONT L-CON-TFT/24071 |
| CATEGORY     | Operator panels       |
| WEIGHT       | 4.0 kg                |