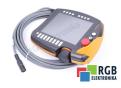

## Repair 00-168-334 KUKA KUKA

We will repair every KUKA device. If you cannot find the device that interests you, please contact us. We collect the devices **free of charge** via a courier or in person, thanks to which we are able to carry out the repair within several hours. We will diagnose your equipment **for free**, and if you do not decide on our service, you will not incur any costs. We offer **24 months warranty** for all completed repairs. We are available 24/7, also at weekends and on holidays. **Call us 24/7:** <u>+48 71 750 09 77</u> and receive immediate help.

## SPECIFICATIONS

| MANUFACTURER | KUKA            |
|--------------|-----------------|
| MODEL        | 00-168-334 KUKA |
| CATEGORY     | Operator panels |
| WEIGHT       | 1.0 kg          |