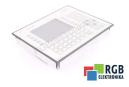

## Repair MI4-150-KI1 MOELLER

We will repair every MOELLER device. If you cannot find the device that interests you, please contact us. We collect the devices **free of charge** via a courier or in person, thanks to which we are able to carry out the repair within several hours. We will diagnose your equipment **for free**, and if you do not decide on our service, you will not incur any costs. We offer **24 months warranty** for all completed repairs. We are available 24/7, also at weekends and on holidays. **Call us 24/7:** <u>+48 71</u> <u>750 09 77</u> and receive immediate help.

## SPECIFICATIONS

| MANUFACTURER | MOELLER         |
|--------------|-----------------|
| MODEL        | MI4-150-KI1     |
| CATEGORY     | Operator panels |
| WEIGHT       | 2.0 kg          |