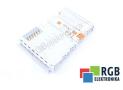

## Repair KL1408 8XDI 24V BECKHOFF

We will repair every BECKHOFF device. If you cannot find the device that interests you, please contact us. We collect the devices **free of charge** via a courier or in person, thanks to which we are able to carry out the repair within several hours. We will diagnose your equipment **for free**, and if you do not decide on our service, you will not incur any costs. We offer **24 months warranty** for all completed repairs. We are available 24/7, also at weekends and on holidays. **Call us 24/7:** <u>+48 71</u> <u>750 09 77</u> and receive immediate help.

## SPECIFICATIONS

| MANUFACTURER | BECKHOFF                  |
|--------------|---------------------------|
| MODEL        | KL1408 8XDI 24V           |
| CATEGORY     | PLC Systems               |
| DIMENSIONS   | 7.0 cm x 7.0 cm x 10.0 cm |
| WEIGHT       | 1.0 kg                    |