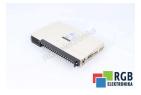

## Repair J-D0M00 HONEYWELL

We will repair every HONEYWELL device. If you cannot find the device that interests you, please contact us. We collect the devices **free of charge** via a courier or in person, thanks to which we are able to carry out the repair within several hours. We will diagnose your equipment **for free**, and if you do not decide on our service, you will not incur any costs. We offer **24 months warranty** for all completed repairs. We are available 24/7, also at weekends and on holidays. **Call us 24/7:** <u>+48 71</u> <u>750 09 77</u> and receive immediate help.

## SPECIFICATIONS

| MANUFACTURER | HONEYWELL   |
|--------------|-------------|
| MODEL        | J-D0M00     |
| CATEGORY     | PLC Systems |
| WEIGHT       | 1.0 kg      |