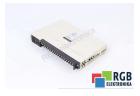

## Repair J-A0M10 HONEYWELL

We will repair every HONEYWELL device. If you cannot find the device that interests you, please contact us. We collect the devices **free of charge** via a courier or in person, thanks to which we are able to carry out the repair within several hours. We will diagnose your equipment **for free**, and if you do not decide on our service, you will not incur any costs. We offer **24 months warranty** for all completed repairs. We are available 24/7, also at weekends and on holidays. **Call us 24/7:** <u>+48 71</u> <u>750 09 77</u> and receive immediate help.

## SPECIFICATIONS

| MANUFACTURER | HONEYWELL   |
|--------------|-------------|
| MODEL        | J-A0M10     |
| CATEGORY     | PLC Systems |
| WEIGHT       | 1.0 kg      |