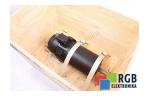

## SPECIFICATIONS

| MANUFACTURER | INDRAMAT            |
|--------------|---------------------|
| MODEL        | MDC10.20F/MMA-0/S06 |
| CATEGORY     | AC and DC motors    |
| WEIGHT       | 27.0 kg             |