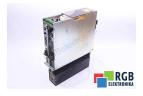

## Repair KDV1.3-100-220/300W1 INDRAMAT

We will repair every INDRAMAT device. If you cannot find the device that interests you, please contact us. We collect the devices free of charge via a courier or in person, thanks to which we are able to carry out the repair within several hours. We will diagnose your equipment for free, and if you do not decide on our service, you will not incur any costs. We offer 24 months warranty for all completed repairs. We are available 24/7, also at weekends and on holidays. Call us 24/7: +48 71 750 09 77 and receive immediate help.

## SPECIFICATIONS

| MANUFACTURER | INDRAMAT                      |
|--------------|-------------------------------|
| MODEL        | KDV1.3-100-220/300W1          |
| CATEGORY     | Servoamplifiers and inverters |
| WEIGHT       | 21.0 kg                       |