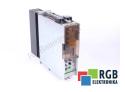

## Repair KDV2.2-100-220/300-220 INDRAMAT

We will repair every INDRAMAT device. If you cannot find the device that interests you, please contact us. We collect the devices **free of charge** via a courier or in person, thanks to which we are able to carry out the repair within several hours. We will diagnose your equipment **for free**, and if you do not decide on our service, you will not incur any costs. We offer **24 months warranty** for all completed repairs. We are available 24/7, also at weekends and on holidays. **Call us 24/7:** <u>+48 71</u> <u>750 09 77</u> and receive immediate help.

## SPECIFICATIONS

| MANUFACTURER | INDRAMAT                      |
|--------------|-------------------------------|
| MODEL        | KDV2.2-100-220/300-220        |
| CATEGORY     | Servoamplifiers and inverters |
| SERIES       | KDV                           |
| WEIGHT       | 15.0 kg                       |