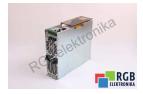

## Repair TVM2.2-050-220/300-W1/220/380 INDRAMAT

We will repair every INDRAMAT device. If you cannot find the device that interests you, please contact us. We collect the devices **free of charge** via a courier or in person, thanks to which we are able to carry out the repair within several hours. We will diagnose your equipment **for free**, and if you do not decide on our service, you will not incur any costs. We offer **24 months warranty** for all completed repairs. We are available 24/7, also at weekends and on holidays. **Call us 24/7:** <u>+48 71</u> <u>750 09 77</u> and receive immediate help.

## SPECIFICATIONS

| MANUFACTURER | INDRAMAT                      |
|--------------|-------------------------------|
| MODEL        | TVM2.2-050-220/300-W1/220/380 |
| CATEGORY     | Servoamplifiers and inverters |
| SERIES       | TVM                           |
| DIMENSIONS   | 11.0 cm x 11.0 cm x 33.0 cm   |
| WEIGHT       | 14.98 kg                      |