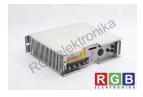

## Repair TVM 2.2-50-220-300-W1 INDRAMAT

We will repair every INDRAMAT device. If you cannot find the device that interests you, please contact us. We collect the devices **free of charge** via a courier or in person, thanks to which we are able to carry out the repair within several hours. We will diagnose your equipment **for free**, and if you do not decide on our service, you will not incur any costs. We offer **24 months warranty** for all completed repairs. We are available 24/7, also at weekends and on holidays. **Call us 24/7:** <u>+48 71</u> <u>750 09 77</u> and receive immediate help.

## SPECIFICATIONS

| MANUFACTURER | INDRAMAT                      |
|--------------|-------------------------------|
| MODEL        | TVM 2.2-50-220-300-W1         |
| CATEGORY     | Servoamplifiers and inverters |
| DIMENSIONS   | 11.0 cm x 11.0 cm x 33.0 cm   |
| WEIGHT       | 14.94 kg                      |