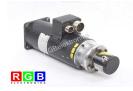

## Repair 063C-0-MS-3-C/095-B-1-S001 INDRAMAT

We will repair every INDRAMAT device. If you cannot find the device that interests you, please contact us. We collect the devices **free of charge** via a courier or in person, thanks to which we are able to carry out the repair within several hours. We will diagnose your equipment **for free**, and if you do not decide on our service, you will not incur any costs. We offer **24 months warranty** for all completed repairs. We are available 24/7, also at weekends and on holidays. **Call us 24/7:** <u>+48 71</u> <u>750 09 77</u> and receive immediate help.

## SPECIFICATIONS

| MANUFACTURER | INDRAMAT                   |
|--------------|----------------------------|
| MODEL        | 063C-0-MS-3-C/095-B-1-S001 |
| CATEGORY     | AC and DC motors           |
| WEIGHT       | 7.0 kg                     |