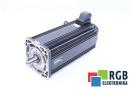

## Repair MDD112D-N-030-R2L-180PRO INDRAMAT

We will repair every INDRAMAT device. If you cannot find the device that interests you, please contact us. We collect the devices **free of charge** via a courier or in person, thanks to which we are able to carry out the repair within several hours. We will diagnose your equipment **for free**, and if you do not decide on our service, you will not incur any costs. We offer **24 months warranty** for all completed repairs. We are available 24/7, also at weekends and on holidays. **Call us 24/7:** <u>+48 71</u> <u>750 09 77</u> and receive immediate help.

## SPECIFICATIONS

| MANUFACTURER | INDRAMAT                 |
|--------------|--------------------------|
| MODEL        | MDD112D-N-030-R2L-180PRO |
| CATEGORY     | AC and DC motors         |
| WEIGHT       | 76.0 kg                  |