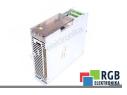

## Repair TDM1.2-100-300-W1-220 INDRAMAT

We will repair every INDRAMAT device. If you cannot find the device that interests you, please contact us. We collect the devices **free of charge** via a courier or in person, thanks to which we are able to carry out the repair within several hours. We will diagnose your equipment **for free**, and if you do not decide on our service, you will not incur any costs. We offer **24 months warranty** for all completed repairs. We are available 24/7, also at weekends and on holidays. **Call us 24/7:** <u>+48 71</u> <u>750 09 77</u> and receive immediate help.

## SPECIFICATIONS

| MANUFACTURER | INDRAMAT                      |
|--------------|-------------------------------|
| MODEL        | TDM1.2-100-300-W1-220         |
| CATEGORY     | Servoamplifiers and inverters |
| SERIES       | TDM                           |
| WEIGHT       | 9.3 kg                        |