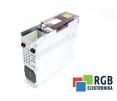

## Repair DDS2.1-W150-D INDRAMAT

We will repair every INDRAMAT device. If you cannot find the device that interests you, please contact us. We collect the devices **free of charge** via a courier or in person, thanks to which we are able to carry out the repair within several hours. We will diagnose your equipment **for free**, and if you do not decide on our service, you will not incur any costs. We offer **24 months warranty** for all completed repairs. We are available 24/7, also at weekends and on holidays. **Call us 24/7:** <u>+48 71</u> <u>750 09 77</u> and receive immediate help.

## SPECIFICATIONS

| MANUFACTURER | INDRAMAT                      |
|--------------|-------------------------------|
| MODEL        | DDS2.1-W150-D                 |
| CATEGORY     | Servoamplifiers and inverters |
| WEIGHT       | 9.0 kg                        |