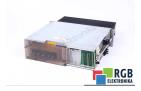

## Repair KDS1.1-100-W1 INDRAMAT

We will repair every INDRAMAT device. If you cannot find the device that interests you, please contact us. We collect the devices **free of charge** via a courier or in person, thanks to which we are able to carry out the repair within several hours. We will diagnose your equipment **for free**, and if you do not decide on our service, you will not incur any costs. We offer **24 months warranty** for all completed repairs. We are available 24/7, also at weekends and on holidays. **Call us 24/7:** <u>+48 71</u> <u>750 09 77</u> and receive immediate help.

## SPECIFICATIONS

| MANUFACTURER | INDRAMAT                      |
|--------------|-------------------------------|
| MODEL        | KDS1.1-100-W1                 |
| CATEGORY     | Servoamplifiers and inverters |
| WEIGHT       | 15.0 kg                       |