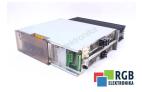

## Repair KDF2.2-100-300-W1-220 INDRAMAT

We will repair every INDRAMAT device. If you cannot find the device that interests you, please contact us. We collect the devices **free of charge** via a courier or in person, thanks to which we are able to carry out the repair within several hours. We will diagnose your equipment **for free**, and if you do not decide on our service, you will not incur any costs. We offer **24 months warranty** for all completed repairs. We are available 24/7, also at weekends and on holidays. **Call us 24/7:** <u>+48 71</u> <u>750 09 77</u> and receive immediate help.

## SPECIFICATIONS

| MANUFACTURER | INDRAMAT                      |
|--------------|-------------------------------|
| MODEL        | KDF2.2-100-300-W1-220         |
| CATEGORY     | Servoamplifiers and inverters |
| WEIGHT       | 16.0 kg                       |