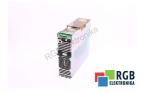

## Repair TDM1.2-050-300-W1-000 INDRAMAT

We will repair every INDRAMAT device. If you cannot find the device that interests you, please contact us. We collect the devices **free of charge** via a courier or in person, thanks to which we are able to carry out the repair within several hours. We will diagnose your equipment **for free**, and if you do not decide on our service, you will not incur any costs. We offer **24 months warranty** for all completed repairs. We are available 24/7, also at weekends and on holidays. **Call us 24/7:** <u>+48 71</u> <u>750 09 77</u> and receive immediate help.

## SPECIFICATIONS

| MANUFACTURER | INDRAMAT                      |
|--------------|-------------------------------|
| MODEL        | TDM1.2-050-300-W1-000         |
| CATEGORY     | Servoamplifiers and inverters |
| SERIES       | TDM                           |
| DIMENSIONS   | 11.0 cm x 11.0 cm x 39.0 cm   |
| WEIGHT       | 8.0 kg                        |