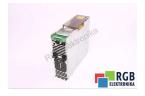

## Repair TDM1.2-050-300-W1-000/S102 INDRAMAT

We will repair every INDRAMAT device. If you cannot find the device that interests you, please contact us. We collect the devices **free of charge** via a courier or in person, thanks to which we are able to carry out the repair within several hours. We will diagnose your equipment **for free**, and if you do not decide on our service, you will not incur any costs. We offer **24 months warranty** for all completed repairs. We are available 24/7, also at weekends and on holidays. **Call us 24/7:** <u>+48 71</u> <u>750 09 77</u> and receive immediate help.

## SPECIFICATIONS

| MANUFACTURER | INDRAMAT                      |
|--------------|-------------------------------|
| MODEL        | TDM1.2-050-300-W1-000/S102    |
| CATEGORY     | Servoamplifiers and inverters |
| DIMENSIONS   | 11.0 cm x 11.0 cm x 39.0 cm   |
| WEIGHT       | 8.0 kg                        |