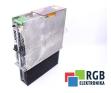

## Repair KDS 1.1-50-300-W1 AC INDRAMAT

We will repair every INDRAMAT device. If you cannot find the device that interests you, please contact us. We collect the devices free of charge via a courier or in person, thanks to which we are able to carry out the repair within several hours. We will diagnose your equipment for free, and if you do not decide on our service, you will not incur any costs. We offer 24 months warranty for all completed repairs. We are available 24/7, also at weekends and on holidays. Call us 24/7: +48 71 750 09 77 and receive immediate help.

## **SPECIFICATIONS**

MANUFACTURER INDRAMAT

MODEL KDS 1.1-50-300-W1 AC CATEGORY Servoamplifiers and inverters **DIMENSIONS** 11.0 cm x 11.0 cm x 48.0 cm

WEIGHT 14.2 kg