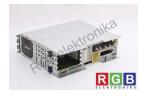

## Repair DDS 2.1-W050-DL01-00 INDRAMAT

We will repair every INDRAMAT device. If you cannot find the device that interests you, please contact us. We collect the devices **free of charge** via a courier or in person, thanks to which we are able to carry out the repair within several hours. We will diagnose your equipment **for free**, and if you do not decide on our service, you will not incur any costs. We offer **24 months warranty** for all completed repairs. We are available 24/7, also at weekends and on holidays. **Call us 24/7:** <u>+48 71</u> <u>750 09 77</u> and receive immediate help.

## SPECIFICATIONS

| MANUFACTURER | INDRAMAT                      |
|--------------|-------------------------------|
| MODEL        | DDS 2.1-W050-DL01-00          |
| CATEGORY     | Servoamplifiers and inverters |
| DIMENSIONS   | 11.0 cm x 11.0 cm x 33.0 cm   |
| WEIGHT       | 8.18 kg                       |