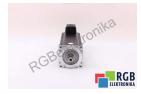

## Repair SM 100-30-080-P0-44-S1-B0 ELAU

We will repair every ELAU device. If you cannot find the device that interests you, please contact us. We collect the devices **free of charge** via a courier or in person, thanks to which we are able to carry out the repair within several hours. We will diagnose your equipment **for free**, and if you do not decide on our service, you will not incur any costs. We offer **24 months warranty** for all completed repairs. We are available 24/7, also at weekends and on holidays. **Call us 24/7:** <u>+48 71 750 09 77</u> and receive immediate help.

## SPECIFICATIONS

| MANUFACTURER | ELAU                        |
|--------------|-----------------------------|
| MODEL        | SM 100-30-080-P0-44-S1-B0   |
| CATEGORY     | AC and DC motors            |
| DIMENSIONS   | 10.0 cm x 10.0 cm x 37.0 cm |
| WEIGHT       | 11.3 kg                     |