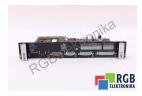

## Repair AX-1/22/1/0/8 ELAU

We will repair every ELAU device. If you cannot find the device that interests you, please contact us. We collect the devices **free of charge** via a courier or in person, thanks to which we are able to carry out the repair within several hours. We will diagnose your equipment **for free**, and if you do not decide on our service, you will not incur any costs. We offer **24 months warranty** for all completed repairs. We are available 24/7, also at weekends and on holidays. **Call us 24/7:** <u>+48 71 750 09 77</u> and receive immediate help.

## SPECIFICATIONS

| MANUFACTURER | ELAU                        |
|--------------|-----------------------------|
| MODEL        | AX-1/22/1/0/8               |
| CATEGORY     | PLC Systems                 |
| DIMENSIONS   | 19.0 cm x 19.0 cm x 26.0 cm |
| WEIGHT       | 0.5 kg                      |