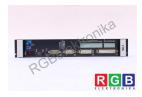

## Repair SX-1/22/X/1/5/8M ELAU

We will repair every ELAU device. If you cannot find the device that interests you, please contact us. We collect the devices **free of charge** via a courier or in person, thanks to which we are able to carry out the repair within several hours. We will diagnose your equipment **for free**, and if you do not decide on our service, you will not incur any costs. We offer **24 months warranty** for all completed repairs. We are available 24/7, also at weekends and on holidays. **Call us 24/7:** <u>+48 71 750 09 77</u> and receive immediate help.

## SPECIFICATIONS

|                   | 2/X/1/5/8M         |
|-------------------|--------------------|
|                   |                    |
| CATEGORY PLC Sy   | ystems             |
| DIMENSIONS 4.0 cm | x 4.0 cm x 18.0 cm |
| WEIGHT 0.4 kg     |                    |