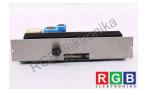

## Repair LPS-15A AGIE

We will repair every AGIE device. If you cannot find the device that interests you, please contact us. We collect the devices free of charge via a courier or in person, thanks to which we are able to carry out the repair within several hours. We will diagnose your equipment for free, and if you do not decide on our service, you will not incur any costs. We offer 24 months warranty for all completed repairs. We are available 24/7, also at weekends and on holidays. Call us 24/7: +48 71 750 09 77 and receive immediate help.

## **SPECIFICATIONS**

MANUFACTURER AGIE

MODEL LPS-15A CATEGORY PLC Systems

**DIMENSIONS** 27.0 cm x 27.0 cm x 18.0 cm

WEIGHT 1.14 kg

OTHER NAMES LPS15A | LPS 15A | LPS-15A