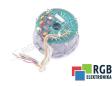

## Repair TACHODENERATOR SD-B4.140.020.-05.000 BOSCH

We will repair every BOSCH device. If you cannot find the device that interests you, please contact us. We collect the devices **free of charge** via a courier or in person, thanks to which we are able to carry out the repair within several hours. We will diagnose your equipment **for free**, and if you do not decide on our service, you will not incur any costs. We offer **24 months warranty** for all completed repairs. We are available 24/7, also at weekends and on holidays. **Call us 24/7:** <u>+48 71 750 09 77</u> and receive immediate help.

## SPECIFICATIONS

| MANUFACTURER | BOSCH                              |
|--------------|------------------------------------|
| MODEL        | TACHODENERATOR SD-B4.140.02005.000 |
| CATEGORY     | Encoders and measuring systems     |
| WEIGHT       | 1.0 kg                             |