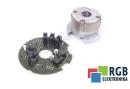

## Repair 1070054479-202 BOSCH

We will repair every BOSCH device. If you cannot find the device that interests you, please contact us. We collect the devices **free of charge** via a courier or in person, thanks to which we are able to carry out the repair within several hours. We will diagnose your equipment **for free**, and if you do not decide on our service, you will not incur any costs. We offer **24 months warranty** for all completed repairs. We are available 24/7, also at weekends and on holidays. **Call us 24/7:** <u>+48 71 750 09 77</u> and receive immediate help.

## SPECIFICATIONS

| MANUFACTURER | BOSCH                          |
|--------------|--------------------------------|
| MODEL        | 1070054479-202                 |
| CATEGORY     | Encoders and measuring systems |
| WEIGHT       | 1.0 kg                         |

## TEST STAND

We have test stands developed by us, thanks to which we check whether the device is operational. They make sure that BOSCH 1070054479-202 is repaired.

FREE REPAIR COST ESTIMATION AND DEVICE PICK-UP