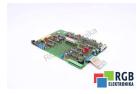

## Repair 060713-303401 BOSCH

We will repair every BOSCH device. If you cannot find the device that interests you, please contact us. We collect the devices **free of charge** via a courier or in person, thanks to which we are able to carry out the repair within several hours. We will diagnose your equipment **for free**, and if you do not decide on our service, you will not incur any costs. We offer **24 months warranty** for all completed repairs. We are available 24/7, also at weekends and on holidays. **Call us 24/7:** <u>+48 71 750 09 77</u> and receive immediate help.

## SPECIFICATIONS

| MANUFACTURER | BOSCH                         |
|--------------|-------------------------------|
| MODEL        | 060713-303401                 |
| CATEGORY     | Servoamplifiers and inverters |
| WEIGHT       | 1.0 kg                        |

## TEST STAND

We have test stands developed by us, thanks to which we check whether the device is operational. They make sure that BOSCH 060713-303401 is repaired.

FREE REPAIR COST ESTIMATION AND DEVICE PICK-UP