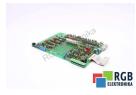

## Repair 1070066915-203 BOSCH

We will repair every BOSCH device. If you cannot find the device that interests you, please contact us. We collect the devices **free of charge** via a courier or in person, thanks to which we are able to carry out the repair within several hours. We will diagnose your equipment **for free**, and if you do not decide on our service, you will not incur any costs. We offer **24 months warranty** for all completed repairs. We are available 24/7, also at weekends and on holidays. **Call us 24/7:** <u>+48 71 750 09 77</u> and receive immediate help.

## SPECIFICATIONS

| MANUFACTURER | BOSCH                         |
|--------------|-------------------------------|
| MODEL        | 1070066915-203                |
| CATEGORY     | Servoamplifiers and inverters |
| WEIGHT       | 1.0 kg                        |