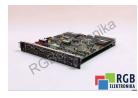

## Repair 0 608 830 157 BOSCH

We will repair every BOSCH device. If you cannot find the device that interests you, please contact us. We collect the devices **free of charge** via a courier or in person, thanks to which we are able to carry out the repair within several hours. We will diagnose your equipment **for free**, and if you do not decide on our service, you will not incur any costs. We offer **24 months warranty** for all completed repairs. We are available 24/7, also at weekends and on holidays. **Call us 24/7:** <u>+48 71 750 09 77</u> and receive immediate help.

## SPECIFICATIONS

| MANUFACTURER | BOSCH                         |
|--------------|-------------------------------|
| MODEL        | 0 608 830 157                 |
| CATEGORY     | Servoamplifiers and inverters |
| WEIGHT       | 2.0 kg                        |

## TEST STAND

We have test stands developed by us, thanks to which we check whether the device is operational. They make sure that BOSCH 0 608 830 157 is repaired.

FREE REPAIR COST ESTIMATION AND DEVICE PICK-UP