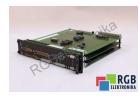

## Repair 0 608 830 128 BOSCH

We will repair every BOSCH device. If you cannot find the device that interests you, please contact us. We collect the devices **free of charge** via a courier or in person, thanks to which we are able to carry out the repair within several hours. We will diagnose your equipment **for free**, and if you do not decide on our service, you will not incur any costs. We offer **24 months warranty** for all completed repairs. We are available 24/7, also at weekends and on holidays. **Call us 24/7:** <u>+48 71 750 09 77</u> and receive immediate help.

## SPECIFICATIONS

| MANUFACTURER | BOSCH                         |
|--------------|-------------------------------|
| MODEL        | 0 608 830 128                 |
| CATEGORY     | Servoamplifiers and inverters |
| WEIGHT       | 2.0 kg                        |