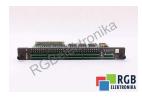

## Repair 1070075324-102 BOSCH

We will repair every BOSCH device. If you cannot find the device that interests you, please contact us. We collect the devices free of charge via a courier or in person, thanks to which we are able to carry out the repair within several hours. We will diagnose your equipment for free, and if you do not decide on our service, you will not incur any costs. We offer 24 months warranty for all completed repairs. We are available 24/7, also at weekends and on holidays. Call us 24/7: +48 71 750 09 77 and receive immediate help.

## SPECIFICATIONS

| MANUFACTURER | BOSCH                         |
|--------------|-------------------------------|
| MODEL        | 1070075324-102                |
| CATEGORY     | Servoamplifiers and inverters |
| WEIGHT       | 1.0 kg                        |