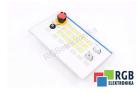

## Repair 923059-100 BOSCH

We will repair every BOSCH device. If you cannot find the device that interests you, please contact us. We collect the devices **free of charge** via a courier or in person, thanks to which we are able to carry out the repair within several hours. We will diagnose your equipment **for free**, and if you do not decide on our service, you will not incur any costs. We offer **24 months warranty** for all completed repairs. We are available 24/7, also at weekends and on holidays. **Call us 24/7:** <u>+48 71 750 09 77</u> and receive immediate help.

## SPECIFICATIONS

| MANUFACTURER | BOSCH           |
|--------------|-----------------|
| MODEL        | 923059-100      |
| CATEGORY     | Operator panels |
| WEIGHT       | 2.0 kg          |

## TEST STAND

We have test stands developed by us, thanks to which we check whether the device is operational. They make sure that BOSCH 923059-100 is repaired.

FREE REPAIR COST ESTIMATION AND DEVICE PICK-UP