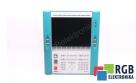

## Repair CPS21 BOSCH

We will repair every BOSCH device. If you cannot find the device that interests you, please contact us. We collect the devices **free of charge** via a courier or in person, thanks to which we are able to carry out the repair within several hours. We will diagnose your equipment **for free**, and if you do not decide on our service, you will not incur any costs. We offer **24 months warranty** for all completed repairs. We are available 24/7, also at weekends and on holidays. **Call us 24/7:** <u>+48 71 750 09 77</u> and receive immediate help.

## SPECIFICATIONS

| MANUFACTURER | BOSCH           |
|--------------|-----------------|
| MODEL        | CPS21           |
| CATEGORY     | Operator panels |
| WEIGHT       | 21.0 kg         |