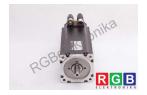

## Repair SF-A3.0068.030-14.000 BOSCH

We will repair every BOSCH device. If you cannot find the device that interests you, please contact us. We collect the devices free of charge via a courier or in person, thanks to which we are able to carry out the repair within several hours. We will diagnose your equipment for free, and if you do not decide on our service, you will not incur any costs. We offer 24 months warranty for all completed repairs. We are available 24/7, also at weekends and on holidays. Call us 24/7: +48 71 750 09 77 and receive immediate help.

## **SPECIFICATIONS**

MANUFACTURER BOSCH

MODEL SF-A3.0068.030-14.000 CATEGORY AC and DC motors

WEIGHT 13.0 kg