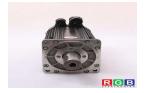

## Repair SE-C4.170.030-04.000 BOSCH

We will repair every BOSCH device. If you cannot find the device that interests you, please contact us. We collect the devices free of charge via a courier or in person, thanks to which we are able to carry out the repair within several hours. We will diagnose your equipment for free, and if you do not decide on our service, you will not incur any costs. We offer 24 months warranty for all completed repairs. We are available 24/7, also at weekends and on holidays. Call us 24/7: +48 71 750 09 77 and receive immediate help.

## **SPECIFICATIONS**

MANUFACTURER BOSCH

MODEL SE-C4.170.030-04.000 CATEGORY AC and DC motors

WEIGHT 24.0 kg