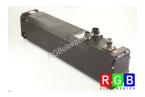

## Repair SD-B3.095.030-04.000 BOSCH

We will repair every BOSCH device. If you cannot find the device that interests you, please contact us. We collect the devices free of charge via a courier or in person, thanks to which we are able to carry out the repair within several hours. We will diagnose your equipment for free, and if you do not decide on our service, you will not incur any costs. We offer 24 months warranty for all completed repairs. We are available 24/7, also at weekends and on holidays. Call us 24/7: +48 71 750 09 77 and receive immediate help.

## **SPECIFICATIONS**

MANUFACTURER BOSCH

MODEL SD-B3.095.030-04.000 CATEGORY AC and DC motors

WEIGHT 20.0 kg