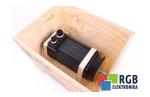

## Repair SE-LB3.055.030-00.000 BOSCH

We will repair every BOSCH device. If you cannot find the device that interests you, please contact us. We collect the devices free of charge via a courier or in person, thanks to which we are able to carry out the repair within several hours. We will diagnose your equipment for free, and if you do not decide on our service, you will not incur any costs. We offer 24 months warranty for all completed repairs. We are available 24/7, also at weekends and on holidays. Call us 24/7: +48 71 750 09 77 and receive immediate help.

## **SPECIFICATIONS**

MANUFACTURER BOSCH

MODEL SE-LB3.055.030-00.000 CATEGORY AC and DC motors

WEIGHT 23.0 kg