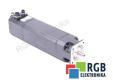

## Repair SD-B3.068.030.10.000 BOSCH

We will repair every BOSCH device. If you cannot find the device that interests you, please contact us. We collect the devices free of charge via a courier or in person, thanks to which we are able to carry out the repair within several hours. We will diagnose your equipment for free, and if you do not decide on our service, you will not incur any costs. We offer 24 months warranty for all completed repairs. We are available 24/7, also at weekends and on holidays. Call us 24/7: +48 71 750 09 77 and receive immediate help.

## **SPECIFICATIONS**

MANUFACTURER BOSCH

MODEL SD-B3.068.030.10.000 CATEGORY AC and DC motors

WEIGHT 42.0 kg