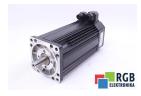

## SPECIFICATIONS

| MANUFACTURER | BOSCH                |
|--------------|----------------------|
| MODEL        | SE.B4.130.030-14.000 |
| CATEGORY     | AC and DC motors     |
| WEIGHT       | 27.0 kg              |