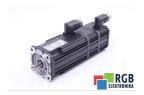

## Repair SR-A1.0012.060-14.000 BOSCH

We will repair every BOSCH device. If you cannot find the device that interests you, please contact us. We collect the devices free of charge via a courier or in person, thanks to which we are able to carry out the repair within several hours. We will diagnose your equipment for free, and if you do not decide on our service, you will not incur any costs. We offer 24 months warranty for all completed repairs. We are available 24/7, also at weekends and on holidays. Call us 24/7: +48 71 750 09 77 and receive immediate help.

## **SPECIFICATIONS**

MANUFACTURER BOSCH

MODEL SR-A1.0012.060-14.000 CATEGORY AC and DC motors

WEIGHT 12.0 kg