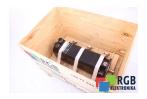

## Repair SD-A3.0500.30-05.000 BOSCH

We will repair every BOSCH device. If you cannot find the device that interests you, please contact us. We collect the devices free of charge via a courier or in person, thanks to which we are able to carry out the repair within several hours. We will diagnose your equipment for free, and if you do not decide on our service, you will not incur any costs. We offer 24 months warranty for all completed repairs. We are available 24/7, also at weekends and on holidays. Call us 24/7: +48 71 750 09 77 and receive immediate help.

## **SPECIFICATIONS**

MANUFACTURER BOSCH

MODEL SD-A3.0500.30-05.000 CATEGORY AC and DC motors

WEIGHT 27.0 kg