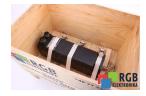

## Repair SD-A3.0500.30-01.000 BOSCH

We will repair every BOSCH device. If you cannot find the device that interests you, please contact us. We collect the devices **free of charge** via a courier or in person, thanks to which we are able to carry out the repair within several hours. We will diagnose your equipment **for free**, and if you do not decide on our service, you will not incur any costs. We offer **24 months warranty** for all completed repairs. We are available 24/7, also at weekends and on holidays. **Call us 24/7:** <u>+48 71 750 09 77</u> and receive immediate help.

## SPECIFICATIONS

| MANUFACTURER | BOSCH                |
|--------------|----------------------|
| MODEL        | SD-A3.0500.30-01.000 |
| CATEGORY     | AC and DC motors     |
| WEIGHT       | 27.0 kg              |