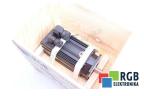

## Repair SE-LB3.033.030-14.000 BOSCH

We will repair every BOSCH device. If you cannot find the device that interests you, please contact us. We collect the devices **free of charge** via a courier or in person, thanks to which we are able to carry out the repair within several hours. We will diagnose your equipment **for free**, and if you do not decide on our service, you will not incur any costs. We offer **24 months warranty** for all completed repairs. We are available 24/7, also at weekends and on holidays. **Call us 24/7:** <u>+48 71 750 09 77</u> and receive immediate help.

## SPECIFICATIONS

| MANUFACTURER | BOSCH                 |
|--------------|-----------------------|
| MODEL        | SE-LB3.033.030-14.000 |
| CATEGORY     | AC and DC motors      |
| WEIGHT       | 15.0 kg               |